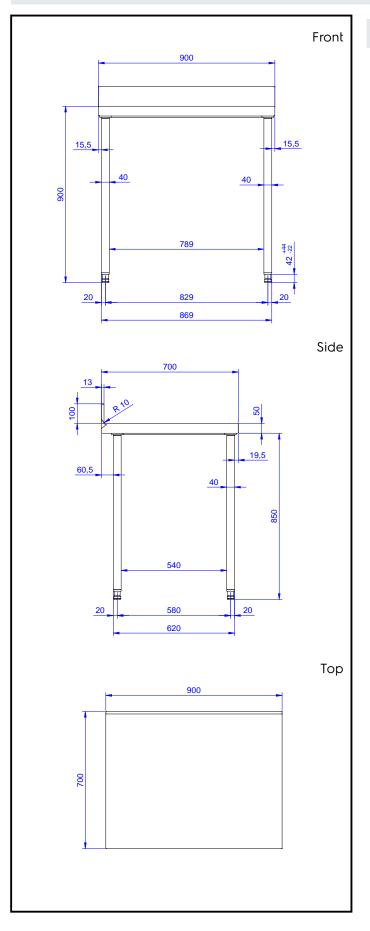

## Key Information:

| External dimensions, Width:  |         |
|------------------------------|---------|
| 133231 (TG900MHBN)           | 900 mm  |
| External dimensions, Depth:  | 700 mm  |
| External dimensions, Height: | 1000 mm |
| Upstand Dimensions, Height:  | 100 mm  |
| Upstand Dimensions, Depth:   | 13 mm   |
| Upstand Dimensions, Radius:  | R=8     |
| Worktop thickness:           | 50 mm   |
| Net weight:                  | 30 kg   |