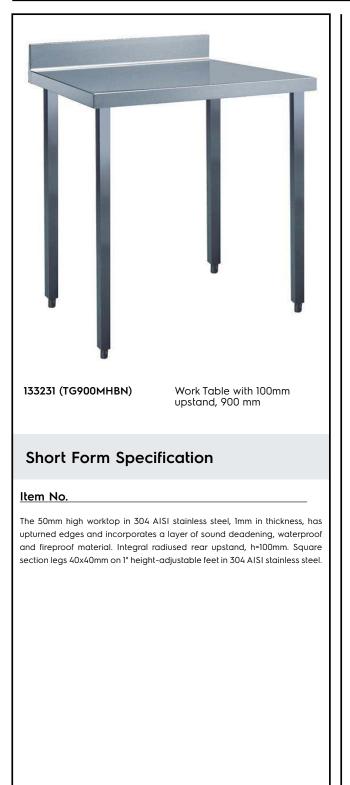

### Construction

- 100 mm upstand with 8 mm radioused corner and 13 mm deep, designed to be used against a wall.
- 50 mm worktop in 304 AISI stainless steel, 10/10 in thickness with upturned edges and reinforced waterproof underpanel, incorporates a layer of sound deadening materials.
- Square section legs and 40 mm height-adjustable feet in 304 AISI stainless steel.
- Table top slots into legs without using screws to facilitate installation.
- 400 or 600 mm wide single drawer, chest of 4 drawers, lower shelf, three-sided underframe and set of castors as alternative to the feet, can be fitted as optional on all work tables.
- 40 mm-thick lower shelf (available as optional accessory on some models) slots easily into place at a height of 200 mm from the floor. Lower shelf is compulsory to install the chest of drawers.

## Key Information:

| External dimensions, Width:  |         |
|------------------------------|---------|
| 133231 (TG900MHBN)           | 900 mm  |
| External dimensions, Depth:  | 700 mm  |
| External dimensions, Height: | 1000 mm |
| Upstand Dimensions, Height:  | 100 mm  |
| Upstand Dimensions, Depth:   | 13 mm   |
| Upstand Dimensions, Radius:  | R=8     |
| Worktop thickness:           | 50 mm   |
| Net weight:                  | 30 kg   |